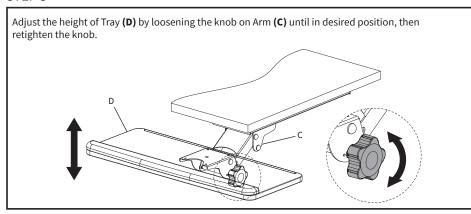

apacity. We cannot be liable for damage or injury caused by improper mounting, incorrect assembly or inappropriate use.



### **WARNING: CHOKING HAZARD**

SMALL PARTS - NOT FOR CHILDREN UNDER 3 YEARS. ADULT SUPERVISION IS REQUIRED.



#### TOOLS NEEDED



## DO NOT EXCEED WEIGHT CAPACITY.

Failure to do so may result in serious injury.



## **ASSEMBLY STEPS**

#### STEP 1

Position Track (**A**) underneath the desk, at least 20 mm (0.8") from the edge of the desk, and mark hole locations with a pencil. Drill pilot holes using a 3/32" drill bit.

Using ST4.2x16 Screws (S-A), attach Track (A) underneath the desk (Leave front three mounting holes unused at this time.) Mount Track Guard (B) to the rear holes using ST4.2x16 Screws (S-A).



#### STEP 2



## STEP 3



## STEP 4



## STEP 5





## Open Monday - Friday 7:00am - 7:00pm CST,

our dedicated support team can offer immediate assistance with rapid response times. If any parts are received damaged or defective, please contact us. We are happy to replace parts to ensure you have a fully functioning product.



309-278-5303

AVG. RESOLUTION TIME (within office hrs): 5M 4S



www.vivo-us.com
Chat live with an agent!

AVG. RESOLUTION TIME (within office hrs): < 15 M



help@vivo-us.com

AVG. RESPONSE TIME (within office hrs): 1HR 8M

- 23% within < 15m
- 38% within < 30m
- 61% within < 1hr
- 83% within < 2hr
- 92% within < 3hr