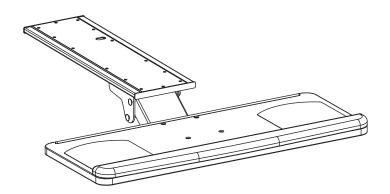

## Silver Under Desk Keyboard Tray

Instruction Manual



# SKU: MOUNT-KB01



Scan the QR code with your mobile device or follow the link for helpful videos and specifications related to this product.

https://vivo-us.com/products/mount-kb01

GET IN TOUCH | Monday-Friday from 7:00am-7:00pm CST



help@vivo-us.com



www.vivo-us.com Chat live with an agent!



309-278-5303

# **№** WARNING!

If you do not understand these directions, or if you have any doubts about the safety of the installation, please call a qualified technician. Check carefully to make sure there are no missing or defective parts. Improper installation may cause damage or serious injury. Do not use this product for any purpose that is not explicitly specified in this manual. Do not exceed weight capacity. We cannot be liable for damage or injury caused by improper mounting,