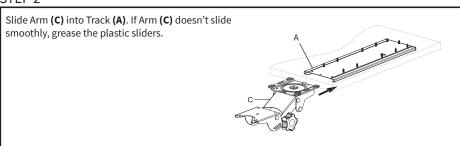

in this manual. Do not exceed weight capacity. We cannot be liable for damage or injury caused by improper mounting, incorrect assembly or inappropriate use.



### **WARNING: CHOKING HAZARD**

SMALL PARTS - NOT FOR CHILDREN UNDER 3 YEARS. ADULT SUPERVISION IS REQUIRED.



#### TOOLS NEEDED



## DO NOT EXCEED WEIGHT CAPACITY.

Failure to do so may result in serious injury.



## **ASSEMBLY STEPS**

#### STEP 1

Position Track (**A**) underneath the desk, at least 20 mm (0.8") from the edge of the desk, and mark hole locations with a pencil. Drill pilot holes using a 3/32" drill bit.

Using ST4.2x16 Screws (S-A), attach Track (A) underneath the desk (Leave front three mounting holes unused at this time.) Mount Track Guard (B) to the rear holes using ST4.2x16 Screws (S-A).



#### STEP 2



## STEP 3



## STEP 4



## STEP 5





## Open Monday - Friday 7:00am - 7:00pm CST,

our dedicated support team can offer immediate assistance with rapid response times. If any parts are received damaged or defective, please contact us. We are happy to replace parts to ensure you have a fully functioning product.



309-278-5303

AVG. RESOLUTION TIME (within office hrs): 5M 4S



www.vivo-us.com
Chat live with an agent!

AVG. RESOLUTION TIME (within office hrs): < 15 M



help@vivo-us.com

AVG. RESPONSE TIME (within office hrs): 1HR 8M

- 23% within < 15m
- 38% within < 30m
- 61% within < 1hr
- 83% within < 2hr
- 92% within < 3hr