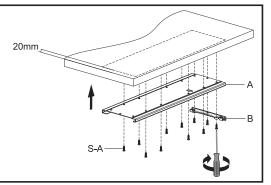

#### STEP 1

Position Track (**A**) underneath the desk, at least 20 mm (0.8") from the edge of the desk, and mark hole locations with a pencil. Drill pilot holes using a 3/32" drill bit.

Using ST4.2x16 Screws (S-A), attach Track (A) underneath the desk (Leave front three mounting holes unused at this time.) Mount Track Guard (B) to the rear holes using ST4.2x16 Screws (S-A).