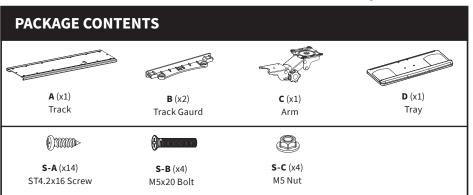

#### STEP 1

Position Track (**A**) underneath the desk, at least 20 mm (0.8") from the edge of the desk, and mark hole locations with a pencil. Drill pilot holes using a 3/32" drill bit.

Using ST4.2x16 Screws (S-A), attach Track (A) underneath the desk (Leave front three mounting holes unused at this time.) Mount Track Guard (B) to the rear holes using ST4.2x16 Screws (S-A).