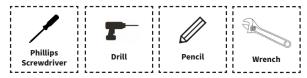

mount-kb01

GET IN TOUCH | Monday-Friday from 7:00am-7:00pm CST



help@vivo-us.com



www.vivo-us.com Chat live with an agent!



309-278-5303

# **№** WARNING!

If you do not understand these directions, or if you have any doubts about the safety of the installation, please call a qualified technician. Check carefully to make sure there are no missing or defective parts. Improper installation may cause damage or serious injury. Do not use this product for any purpose that is not explicitly specified in this manual. Do not exceed weight capacity. We cannot be liable for damage or injury caused by improper mounting, incorrect assembly or inappropriate use.



### **WARNING: CHOKING HAZARD**

SMALL PARTS - NOT FOR CHILDREN UNDER 3 YEARS. ADULT SUPERVISION IS REQUIRED.



#### TOOLS NEEDED



## DO NOT EXCEED WEIGHT CAPACITY.

Failure to do so may result in serious injury.



## **ASSEMBLY STEPS**

#### STEP 1

Position Track (**A**) underneath the desk, at least 20 mm (0.8") from the edge of the desk, and mark hole locations with a pencil. Drill pilot holes using a 3/32" drill bit.

Using ST4.2x16 Screws (S-A), attach Track (A) underneath the desk (Leave front three mounting holes unused at this time.) Mount Track Guard (B) to the rear holes using ST4.2x16 Screws (S-A).



#### STEP 2



## STEP 3



## STEP 4



## STEP 5





## Open Monday - Friday 7:00am - 7:00pm CST,

our dedicated support team can offer immediate assistance with rapid response times. If any parts are received damaged or defective, please contact us. We are happy to replace parts to ensure you have a fu