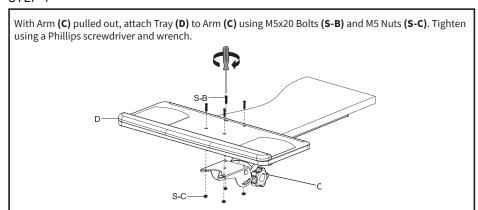

ceed weight capacity. We cannot be liable for damage or injury caused by improper mounting, incorrect assembly or inappropriate use.



### **WARNING: CHOKING HAZARD**

SMALL PARTS - NOT FOR CHILDREN UNDER 3 YEARS. ADULT SUPERVISION IS REQUIRED.



#### TOOLS NEEDED



## DO NOT EXCEED WEIGHT CAPACITY.

Failure to do so may result in serious injury.



## **ASSEMBLY STEPS**

#### STEP 1

Position Track (**A**) underneath the desk, at least 20 mm (0.8") from the edge of the desk, and mark hole locations with a pencil. Drill pilot holes using a 3/32" drill bit.

Using ST4.2x16 Screws (S-A), attach Track (A) underneath the desk (Leave front three mounting holes unused at this time.) Mount Track Guard (B) to the rear holes using ST4.2x16 Screws (S-A).



#### STEP 2



## STEP 3



## STEP 4



## STEP 5





## Open Monday - Friday 7:00am - 7:00pm CST,

our dedicated support team can offer immediate assistance with rapid response times. If any parts are received damaged or defective, please contact us. We are happy to replace parts to ensure you have a fully functioning product.



309-278-5303

AVG. RESOLUTION TIME (within office hrs): 5M 4S



www.vivo-us.com
Chat live with an agent!

AVG. RESOLUTION TIME (within office hrs): < 15 M



help@vivo-us.com

AVG. RESPONSE TIME (within office hrs): 1HR 8M

- 23% within < 15m
- 38% within < 30m
- 61% within < 1hr
- 83% within < 2hr
- 92% within < 3hr